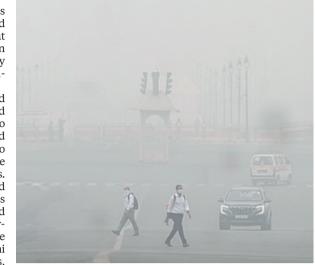

# **10 flights diverted** at Delhi airport as smog blankets city

National capital's AQI hits 'severe' for 1st time this season

#### AJINKYA KAWALE Mumbai, 13 November

16

s many as 10 flights were diverted and many were delayed at the Delhi airport on Wednesday as poor visibility impacted operations, officials said.

Nine flights were diverted to the Jaipur airport, and one was diverted to Lucknow between 6 am and 12 noon, according to Flightradar24.com, a website tracking aircraft movements. The affected flights included those from carriers such as Akasa Air, Air India, and SpiceJet. These flight diversions occurred as a dense layer of smog enveloped Delhi and surrounding regions, including Noida, Ghaziabad, and Gurugram.

Delhi recorded the country's worst air quality on Wednesday as it turned 'severe' for the first time this season, with the AQI soaring to 418. Zero-metre visibility was reported at Indira Gandhi International Airport at 8:30 am, with the runway visual range varying between 125 and 500 metres at different locations, the India Meteorological Department said.

Visibility dropped in parts of Delhi as the air quality index soared to 418 on Wednesday PHOTO: PTI

The airport did not Collins Aerospace's rudder conrespond to a request for a comment from Business Standard till press time.